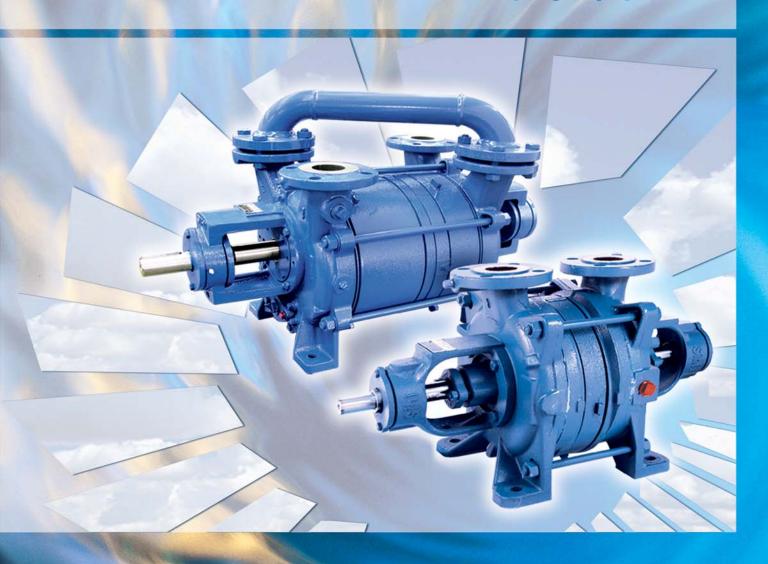

# **Liquid Ring Vacuum Pumps & Compressors**

## **VACUUM PUMP FEATURES**

- Reduced maintenance
- Lower installation cost
- Handles liquids and soft solids

## PERFORMANCE RANGE

- ½ to 6000 acfm
- Vacuum to 29" Hg.