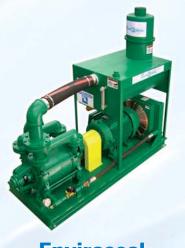

## PERFORMANCE RANGE

• Up to 1000 acfm, and up to 29" Hg. vacuum

**Enviroseal Oil Sealed Systems** 

## **FEATURES**

- Quick delivery
- Competitive prices

## PERFORMANCE RANGE

- Standard ENV capacities from 75 to 600 acfm
- Custom ENV capacities to 2000+ acfm
- Inlet vacuum to 29" Hg+
- Air Cooled (standard) Water Cooled optional

**XBA, TRB Standard Packages** 