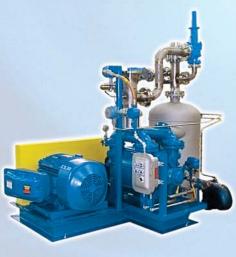

Up to 3500 acfm with optional rotary lobe booster





## **Mag Drive Liquid Ring Vacuum Pumps**

#### **FEATURES**

- Zero leakage
- Long-life silicon carbide bearings
- Rare earth high efficiency magnets

## PERFORMANCE RANGE

• Up to 1000 acfm, and up to 29" Hg. vacuum



**Enviroseal Oil Sealed Systems** 

## **FEATURES**

- Quick delivery
- Competitive prices

## PERFORMANCE RANGE

- Standard ENV capacities from 75 to 600 acfm
- Custom ENV capacities to 2000+ acfm
- Inlet vacuum to 29" Hg+
- Air Cooled (standard) Water Cooled optional



**XBA, TRB Standard Packages** 

## **FEATURES**

- Compact design
- Quick delivery
- Water saving designs
- One stop purchasing & engineering

## PERFORMANCE RANGE

 Available for most vacuum pumps and compressors

## **DGS Digester Gas Packages**



## **Hybrid Rotary Lobe Packages**



## **Custom Packages**



www.sterlingamericas.com