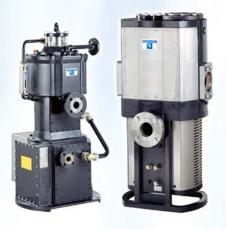

## SIHI<sup>dry</sup> Dry Running Vacuum Pumps

## **FEATURES**

- No shaft seals
- No lubricating oil
- No mechanical gears
- No scheduled maintenance for 20,000 hours

#### PERFORMANCE RANGE

- Up to 590 acfm to 10-3 torr
- Up to 3500 acfm with optional rotary lobe booster