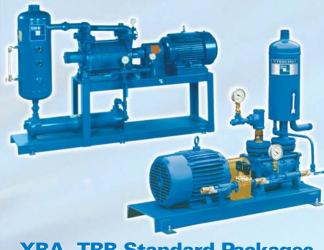

## PERFORMANCE RANGE

- Standard ENV capacities from 75 to 600 acfm
- Custom ENV capacities to 2000+ acfm
- Inlet vacuum to 29" Hg+
- Air Cooled (standard) Water Cooled optional

**XBA, TRB Standard Packages** 

## **FEATURES**

- Compact design
- Quick delivery
- Water saving designs
- One stop purchasing & engineering

## PERFORMANCE RANGE

 Available for most vacuum pumps and compressors