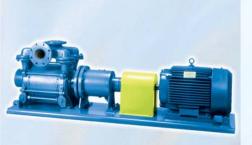

## Close Coupled Liquid Ring Vacuum Pumps

## **FEATURES**

- Minimum space
- High efficiency
- Single stage high vacuum
- Five major parts
- Built-in cavitation protection

## PERFORMANCE RANGE

- 3/4 hp to 10 hp
- 7 CFM to 160 acfm to 29" Hg. vacuum