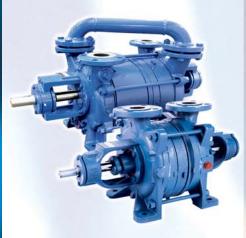

## Close Coupled Liquid Ring Vacuum Pumps

## **FEATURES**

- Minimum space
- High efficiency
- Single stage high vacuum
- Five major parts
- Built-in cavitation protection

## PERFORMANCE RANGE

- 3/4 hp to 10 hp
- 7 CFM to 160 acfm to 29" Hg. vacuum