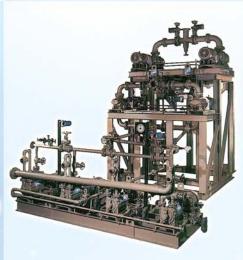

lobe booster





## **Mag Drive Liquid Ring Vacuum Pumps**

#### **FEATURES**

- Zero leakage
- Long-life silicon carbide bearings
- Rare earth high efficiency magnets

## PERFORMANCE RANGE

• Up to 1000 acfm, and up to 29" Hg. vacuum



**Enviroseal Oil Sealed Systems** 

## **FEATURES**

- Quick delivery
- Competitive prices

## PERFORMANCE RANGE

- Standard ENV capacities from 75 to 600 acfm
- Custom ENV capacities to 2000+ acfm
- Inlet vacuum to 29" Hg+
- Air Cooled (standard) Water Cooled optional



**XBA, TRB Standard Packages** 

## **FEATURES**

- Compact design
- Quick delivery
- Water saving designs
- One stop purchasing & engineering

## PERFORMANCE RANGE

 Available for most vacuum pumps and compressors

## **DGS Digester Gas Packages**



## **Hybrid Rotary Lobe Packages**



## **Custom Packages**



www.sterlingamericas.com