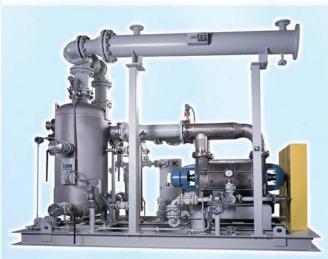

Drive Liquid Ring Vacuum Pumps**

#### **FEATURES**

- Zero leakage
- Long-life silicon carbide bearings
- Rare earth high efficiency magnets

## PERFORMANCE RANGE

• Up to 1000 acfm, and up to 29" Hg. vacuum



**Enviroseal Oil Sealed Systems** 

## **FEATURES**

- Quick delivery
- Competitive prices

## PERFORMANCE RANGE

- Standard ENV capacities from 75 to 600 acfm
- Custom ENV capacities to 2000+ acfm
- Inlet vacuum to 29" Hg+
- Air Cooled (standard) Water Cooled optional



**XBA, TRB Standard Packages** 

## **FEATURES**

- Compact design
- Quick delivery
- Water saving designs
- One stop purchasing & engineering

## PERFORMANCE RANGE

 Available for most vacuum pumps and compressors

## **DGS Digester Gas Packages**



## **Hybrid Rotary Lobe Packages**



## **Custom Packages**



www.sterlingamericas.com